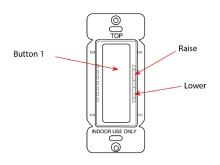

## **WIRELESS MANUAL CONTROL**

#### **Button 1 for On/Off:**

Short press - OFF

Short press - AUTO/ON

Auto = Resume automatic control; turns on the automatic settings for luminaires (defined by the settings profile).

#### For dimming:

Raise Toggle

Lower Toggle

#### **Factory reset:**

Press and hold Button 1 together with side toggle at top and bottom for 10 sec. The device returns to an commissioned state.