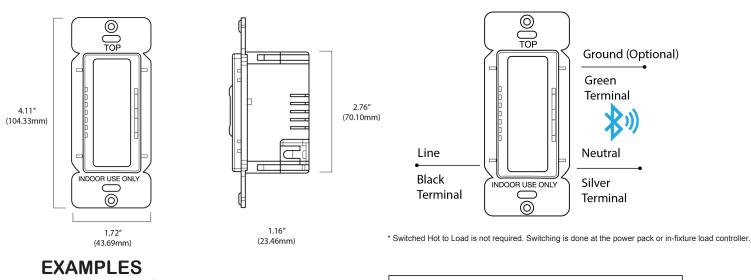

# PHYSICAL DIMENSIONS

## **WIRING DIAGRAM**

**Bluetooth Luminaire with Integral Sensor** 