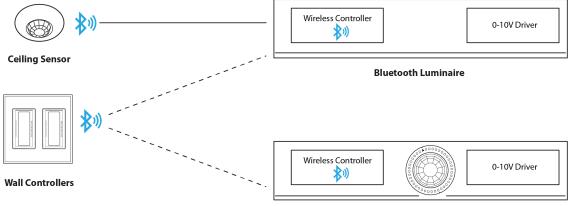

|                                                                                                       |               |
| GY - Gray                     |                                                                                                       |               |
| BK - Black                    |                                                                                                       |               |
| RD - Red                      |                                                                                                       |               |
| * White color is standard. Op | ional and Custom colors will ask for additional charge.                                               |               |

# PHYSICAL DIMENSIONS

## **WIRING DIAGRAM**





**Bluetooth Luminaire with Integral Sensor** 



## **WIRELESS MANUAL CONTROL**



## **WARRANTY**

Five year limited warranty.

Specifications subject to change without notice.

#### **Button 1 for On/Off:**

Short press - OFF

Short press - AUTO/ON

Auto = Resume automatic control; turns on the automatic settings for luminaires (defined by the settings profile).

#### For dimming:

Raise Toggle

Lower Toggle

#### **Factory reset:**

Press and hold Button 1 together with side toggle at top and bottom for 10 sec. The device returns to an commissioned state.